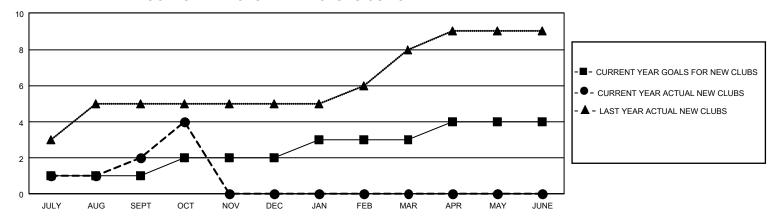

## GOALS AND ACTUAL NEW CLUBS CUMULATIVE

## GMT Constitutional Area 5 - C, Group E

REPORT DOES NOT INCLUDE CLUBS IN UNDISTRICTED AREAS.

| Clubs                 |               |           |               | Members               |                         |                         |                                                    |
|-----------------------|---------------|-----------|---------------|-----------------------|-------------------------|-------------------------|----------------------------------------------------|
| RESULTS FOR 2022-2023 |               |           |               | RESULTS FOR 2022-2023 |                         |                         |                                                    |
| QUARTER               | NEW CLUB GOAL | NEW CLUBS | DROPPED CLUBS | QUARTER MEM           | IBER GROWTH NET<br>GOAL | MEMBER GROWTH<br>ACTUAL | DROPPED MEMBERS<br>ACTUAL (including<br>transfers) |
| JULY/AUG/SEPT         | 3             | 2         | 0             | JULY/AUG/SEPT         | 25                      | 237                     | 72                                                 |
| OCT/NOV/DEC           | 3             | 2         | 0             | OCT/NOV/DEC           | 25                      | 100                     | 24                                                 |
| JAN/FEB/MAR           | 3             | 0         | 0             | JAN/FEB/MAR           | 25                      | 0                       | 0                                                  |
| APR/MAY/JUNE          | 3             | 0         | 0             | APR/MAY/JUNE          | 25                      | 0                       | 0                                                  |