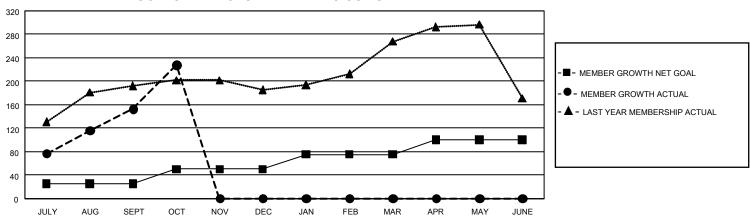

## GOALS AND ACTUAL MEMBERS CUMULATIVE

| DROPPED CLUBS: 0 |    | 67 CLUBS OF 108 ADDED 1 OR<br>MORE NEW MEMBERS | GENDER DISTRIBUTION                |                |  |
|------------------|----|------------------------------------------------|------------------------------------|----------------|--|
|                  |    |                                                | MALE                               | 1,733 (68.34%) |  |
|                  |    |                                                | FEMALE                             | 803 (31.66%)   |  |
| DROPPED MEMBERS  |    |                                                | NON BINARY                         | 0 (0.00%)      |  |
| DECEASED         | 2  |                                                | PREFER NOT TO ANSWER               | 0 (0.00%)      |  |
| CLUB CANCELLED   | 0  |                                                | TOTAL FAMILY UNIT MEMBERS 93       |                |  |
| OTHER            | 94 | CLICK HERE FOR                                 |                                    |                |  |
| TOTAL            | 96 | CUMULATIVE MEMBERSHIP  DATA                    | FAMILY MEMBERS PAYING HALF DUES 56 |                |  |
|                  |    |                                                |                                    |                |  |

## GMT Constitutional Area 5 - C, Group E

REPORT DOES NOT INCLUDE CLUBS IN UNDISTRICTED AREAS.

| Clubs                 |               |           |               | Members               |                         |                         |                                                    |
|-----------------------|---------------|-----------|---------------|-----------------------|-------------------------|-------------------------|----------------------------------------------------|
| RESULTS FOR 2022-2023 |               |           |               | RESULTS FOR 2022-2023 |                         |                         |                                                    |
| QUARTER               | NEW CLUB GOAL | NEW CLUBS | DROPPED CLUBS | QUARTER MEM           | IBER GROWTH NET<br>GOAL | MEMBER GROWTH<br>ACTUAL | DROPPED MEMBERS<br>ACTUAL (including<br>transfers) |
| JULY/AUG/SEPT         | 3             | 2         | 0             | JULY/AUG/SEPT         | 25                      | 237                     | 72                                                 |
| OCT/NOV/DEC           | 3             | 2         | 0             | OCT/NOV/DEC           | 25                      | 100                     | 24                                                 |
| JAN/FEB/MAR           | 3             | 0         | 0             | JAN/FEB/MAR           | 25                      | 0                       | 0                                                  |
| APR/MAY/JUNE          | 3             | 0         | 0             | APR/MAY/JUNE          | 25                      | 0                       | 0                                                  |